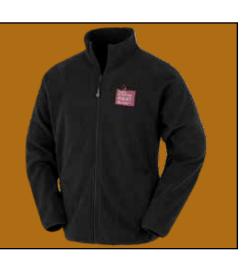

Receive a FREE! Carr's Billington Recycled Micro Fibre Fleece when you spend over £250 in one order from our Lambing List\*

Selected lines only which are marked with a and subject to availabilty. Order must total over £250 in one trasaction on applicable lines. Fleeces are available in various sizes but will have limited stocks.