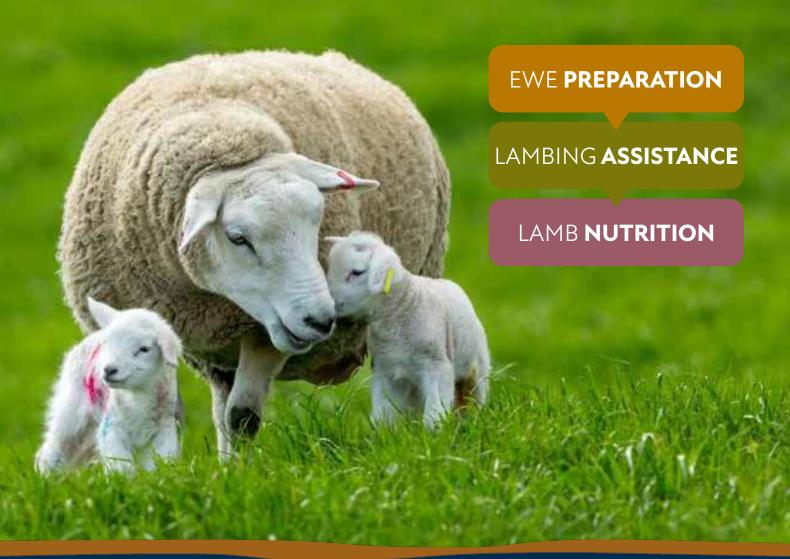

Get the first 48-hours of a lamb's life right, and you'll set your next crop up for a strong and productive life.

Get ewe nutrition optimised when the lamb is still in the womb, and you'll make your life easier for that first 48-hours and beyond.

It's **#TIME4LAMBING** – stay a step ahead and stock up on everything you need for a smooth lambing operation.

EWE PREPARATION

LAMBING ASSISTANCE

LAMB **NUTRITION** 

CARR'S BILLINGTON

carrs-billington.com/time4